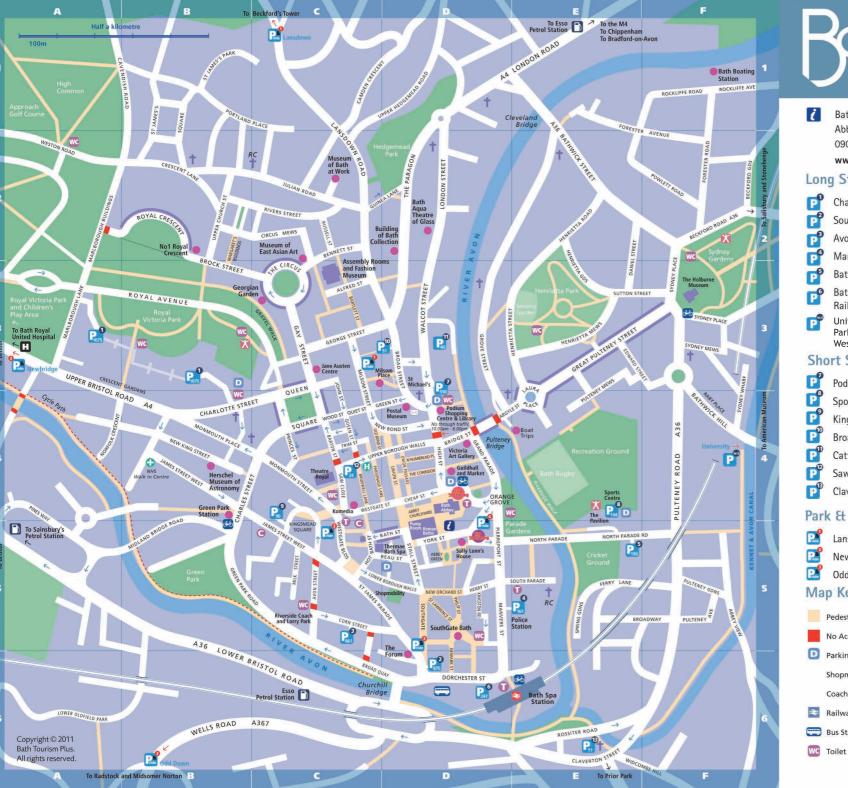

## Parking Map

| VisitDath.co.uk                      |                                                                                                                                   |    |   |                    |    |
|--------------------------------------|-----------------------------------------------------------------------------------------------------------------------------------|----|---|--------------------|----|
| į                                    | Bath Tourist Information Centre,<br>Abbey Church Yard, Bath BA1 1LY<br>0906 711 2000 (50p/min)<br>www.visitbath.co.uk             |    |   |                    | D5 |
| Long Stay Car Parks                  |                                                                                                                                   |    |   |                    |    |
| E                                    | Charlotte Street, BA1 2NE (1,075 spaces)                                                                                          |    |   |                    | В3 |
| E                                    | SouthGate, Bath, BA1 1AR (876 spaces)                                                                                             |    |   |                    | D6 |
| G                                    | Avon Street, BA1 1UE (512 spaces)                                                                                                 |    |   |                    | C5 |
| E                                    | Manvers Street, BA1 1JL (161 spaces)                                                                                              |    |   |                    | E5 |
| P                                    | Bath Cricket Club, BA2 4EX (150 spaces)                                                                                           |    |   |                    | E5 |
| P                                    | Bath Spa Train Station, BA1 1SU (247 spaces) Rail users only                                                                      |    |   |                    | D6 |
| P                                    | University of Bath, BA2 7AY (900 spaces )<br>Parking only available on Sat & Sun. First and<br>Wessex bus services run into town. |    |   |                    | F4 |
| Short Stay Car Parks                 |                                                                                                                                   |    |   |                    |    |
| P                                    | Podium Shopping Centre, BA1 5AL (550 spaces)                                                                                      |    |   |                    | D3 |
| P                                    | Sports Centre, BA2 4ET (134 spaces)                                                                                               |    |   |                    | E4 |
| P                                    | Kingsmead Square, BA1 1AA (90 spaces)                                                                                             |    |   |                    | C4 |
| P                                    | Broad Street, BA1 5LW (51 spaces)                                                                                                 |    |   |                    | D3 |
| P                                    | Cattle Market, BA1 5BD (40 spaces)                                                                                                |    |   |                    | D3 |
| P                                    | Saw Close, BA1 1EY (24 spaces)                                                                                                    |    |   |                    | C4 |
| P                                    | Claverton Street, BA2 4JP (11 spaces)                                                                                             |    |   |                    | E6 |
| Park & Ride                          |                                                                                                                                   |    |   |                    |    |
| Tride                                | Lansdown (Bus stop: Milsom Street)                                                                                                |    |   |                    |    |
| Fide                                 | Newbridge (Bus stop: Westgate Street)                                                                                             |    |   |                    | C5 |
| Odd Down (Bus stop: St James Parade) |                                                                                                                                   |    |   |                    | D5 |
| Map Key                              |                                                                                                                                   |    |   |                    |    |
| j j                                  | Pedestrians only                                                                                                                  |    | 0 | Taxi               |    |
| 1                                    | No Access Point                                                                                                                   |    | + | Church             |    |
| Parking for the Disabled             |                                                                                                                                   |    |   |                    |    |
| 9                                    | Shopmobility                                                                                                                      | D5 | X | Sport and Leisure  |    |
| (                                    | Coach Park                                                                                                                        | C5 | × | Post Office        | D4 |
| ₹                                    | Railway Station                                                                                                                   | D6 | 0 | Hospital (no A&E)  | C4 |
|                                      | Bus Station                                                                                                                       | D6 | 0 | NHS Walk in Centre | D5 |